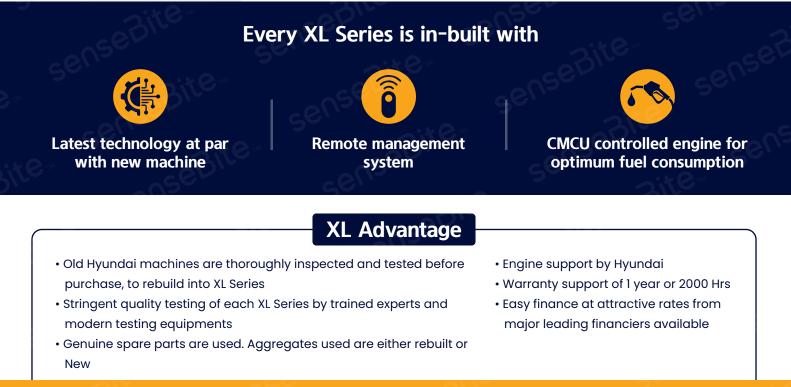

## What is XL?

XL series is extended life series recently launched by Hyundai. XL series are re-manufactured from old machines purchased from customers. These machines are built by robust manufacturing processes and stringent quality checks as per Global Quality Standards of HCE Korea and using genuine spare parts.