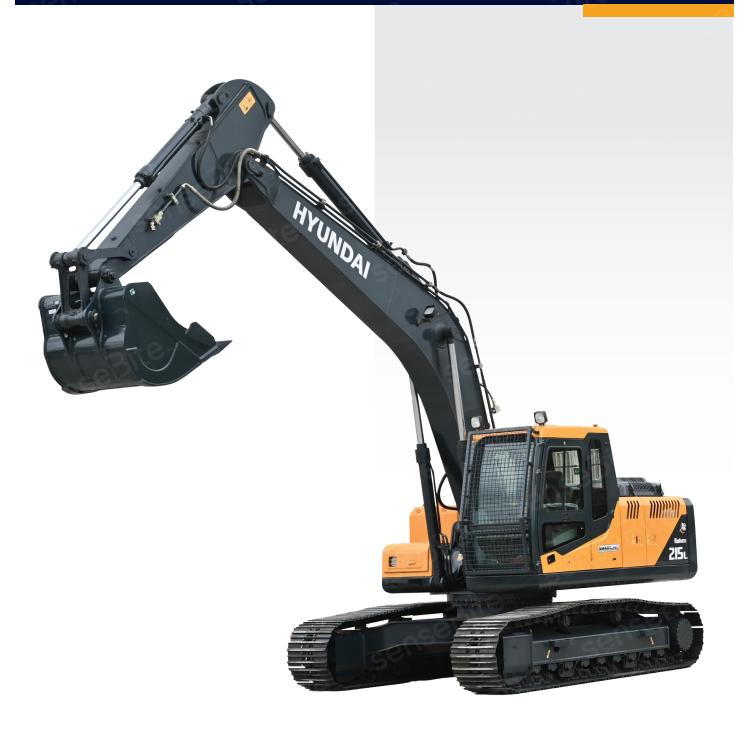

## What is XL?

XL series is extended life series recently launched by Hyundai. XL series are re-manufactured from old machines purchased from customers. These machines are built by robust manufacturing processes and stringent quality checks as per Global Quality Standards of HCE Korea and using genuine spare parts.