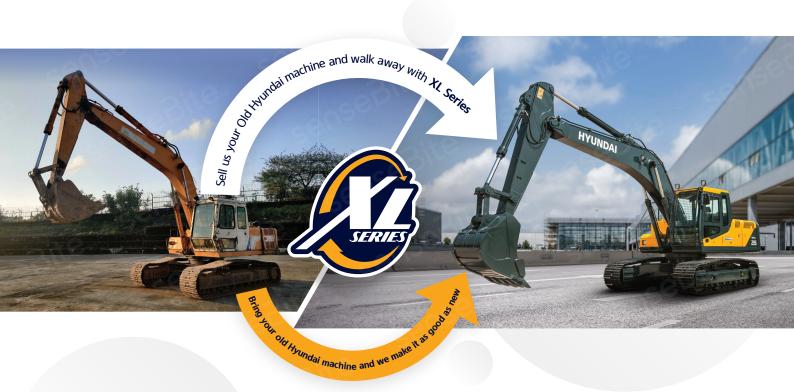

The Extended Life -Re-manufactured Series

## What is XL?

XL series is extended life series recently launched by Hyundai. XL series are re-manufactured from old machines purchased from customers. These machines are built by robust manufacturing processes and stringent quality checks as per Global Quality Standards of HCE Korea and using genuine spare parts.