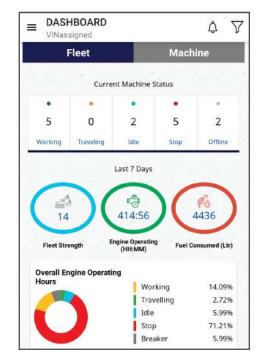

#### **INCREASED PRODUCTIVITY**

Remote management system empowers you to enhance the efficiency of your operations. Make better decision by comparing the machine's operating time travelling, idling & breaker use duration.

#### **CONVENIENT & EASY MONITORING**

Enjoy round the clock and on the move access to your machine information through the website or mobile app." Real Time data and information available"