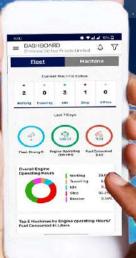

## **Hi** -**Track**

Our unique remote management system allows customers to access machine operating information & obtain service & maintenance alerts at the touch of a button

#### **INCREASED PRODUCTIVITY**

Remote management system empowers you to enhance the efficiency of your operations. Make better decision by comparing the machine's operating time travelling, idling & breaker use duration.