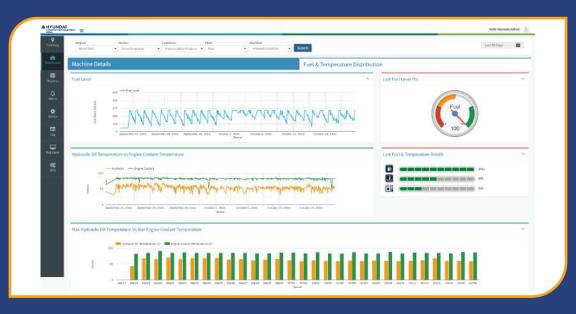

#### **PROACTIVE MAINTENANCE**

Access your machine's service & maintenance history with the utmost convenience. Plan your service schedules intelligently with our regular reminders.

| SELECT REPORTS         |   |
|------------------------|---|
| Geo Zone In/Out Detail | ۲ |
| Fault Code             | 0 |
| Vehicle Usage Summary  | 0 |
| Temperature Record     | 0 |