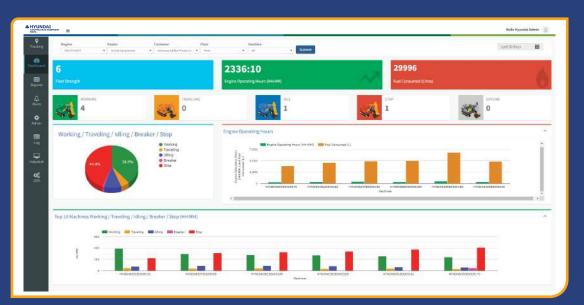

#### **INCREASED PRODUCTIVITY**

Remote management system empowers you to enhance the efficiency of your operations. Make better decision by comparing the machine's operating time travelling, idling & breaker use duration.