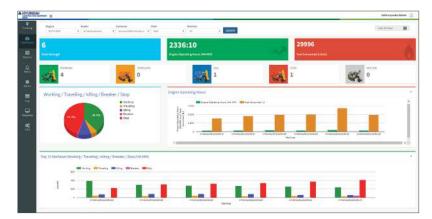

#### **INCREASED PRODUCTIVITY**

Remote management system empowers you to enhance the efficiency of your operations. Make better decision by comparing the machine's operating time travelling, idling & breaker use duration.

#### **CONVENIENT & EASY MONITORING**

Enjoy round the clock and on the move access to your machine information through the website or mobile app." Real Time data and information available"