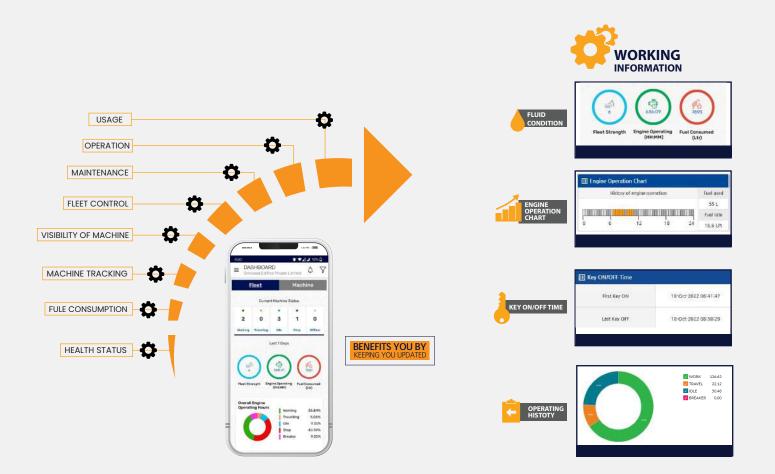

## **Hi** -**Track**

Our unique remote management system allows customers to access machine operating information & obtain service & maintenance alerts at the touch of a button

#### **INCREASED PRODUCTIVITY**

Remote management system empowers you to enhance the efficiency of your operations. Make better decision by comparing the machine's operating time travelling, idling & breaker use duration.

#### **CONVENIENT & EASY MONITORING**

Enjoy round the clock and on the move access to your machine information through the website or mobile app." Real Time data and information available"